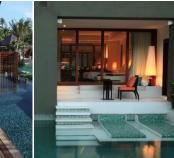

### Types of Room: Total 97 rooms

- 6 Mai Pool Villa (110 sqm.)
- 2 Deluxe Seaview Suite (52 sqm.)
- 72 Deluxe Room (52 sqm.)

- 2 Deluxe Pool Suite (115 sqm.)

- 15 Deluxe Pool Access (52 sqm.)

Mai Pool Villa Room Facilities:

**Deluxe Pool Suite** 

- Air-conditioning
- Bath & shower
- Telephone
- Hair dryer
- Deluxe Pool Access
- Safety box
- Key card control
- In-house musicCD, DVD Player