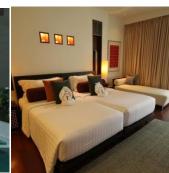

### Types of Room: Total 97 rooms

- 6 Mai Pool Villa (110 sqm.)
- 2 Deluxe Seaview Suite (52 sqm.)
- 72 Deluxe Room (52 sqm.)

- 2 Deluxe Pool Suite (115 sqm.)

- 15 Deluxe Pool Access (52 sqm.)

Mai Pool Villa Room Facilities:

#### **Deluxe Room**

- Complimentary Tea & Coffee
- Free Wireless internet
- TV with cable & satellite reception

- Hotel Facilities: Check in: 15.00 hrs. / Check out: 11.00 hrs.
  - Swimming Pools : Service time 08:00 20:00 hrs.
  - Fitness
  - Mai Samunprai Spa
  - Play room
  - The Book