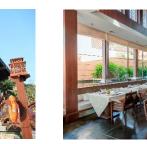

# Restaurant & Bar

### Name of restaurant:

The Buffet

Mai Pub & Restaurant

Name of bar Beach B.B.Q. Club

Pool Bar

### Type of food

International buffet breakfast / Cooking Class

International Food & Thai Food

Type of food

Snack & Drink

Snack & Drink